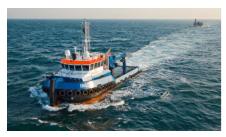

# TSM KERMOR

# **DIMENSIONS**

**Lenght OA** 32,20 m **Breadth MLD** 10.00 m Max draft 2,7 m **Gross tonnage** 327 UMS 98 Tons **Net tonnage** Steel hull **Material** Year of built 2015 Flag French **Brest Homeport** 

#### **PERFORMANCES**

Speed 10 knots
Bollard Pull 53 tons

#### **TANKS**

 Fuel Oil
 155 m3

 Fresh Water
 55 m3

#### **ACCOMODATION**

Facilities 8 persons

## CLASSIFICATION

BUREAU VERITAS
HULL -MACH
AUT-UMS
TUG
Unrestricted Navigaton
GMDSS Area A3

#### **PROPULSION**

Main Engines2 Caterpillar 3512 HDTotal Power2850 kW @1600 RPMPropellers2200mm in nozzle

## **AUXILIARIES**

Generator Sets 2 Caterpillar C6.6

Total E-Power 286 KW

Hydraulic PP 533 KW (diesel)

Bow thruster 280 KW tunnel

#### **DECK EQUIPMENT**

Winch 1: Anchor Handling Drum

Holding force: 12