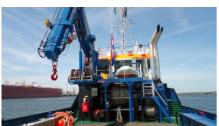

Winch 2: Tugger
Pulling force: 15 tons
Cable length: 50m

**Deck crane** 

Heila HLRM 200/20-4SL

16,7 tons @ 9,8m / 6,6 tons @20m

Winch 9 tons - 45m

**Towing hook** 

Mampaey 55tons SWL Disc

**Towing Pins & Chain stopper** 