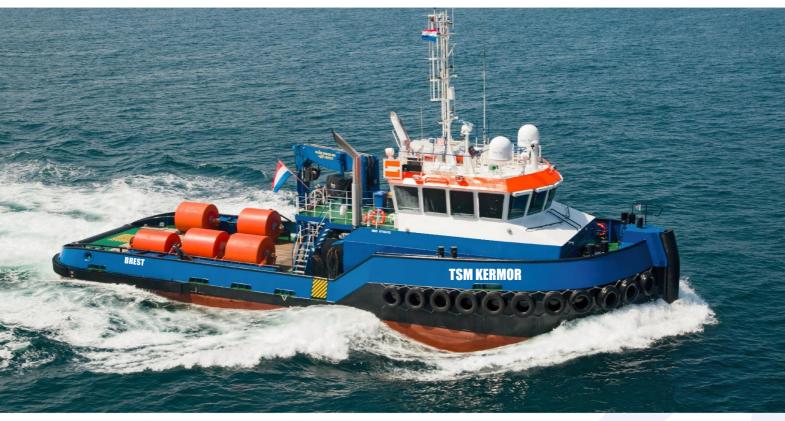

# TSM KERMOR

# **DIMENSIONS**

**Lenght OA** 32,20 m **Breadth MLD** 10.00 m Max draft 2,7 m **Gross tonnage** 327 UMS 98 Tons **Net tonnage** Steel hull **Material** Year of built 2015 Flag French **Brest Homeport** 

#### **PERFORMANCES**

Speed 10 knots
Bollard Pull 53 tons

#### **PROPULSION**

Main Engines2 Caterpillar 3512 HDTotal Power2850 kW @1600 RPMPropellers2200mm in nozzle