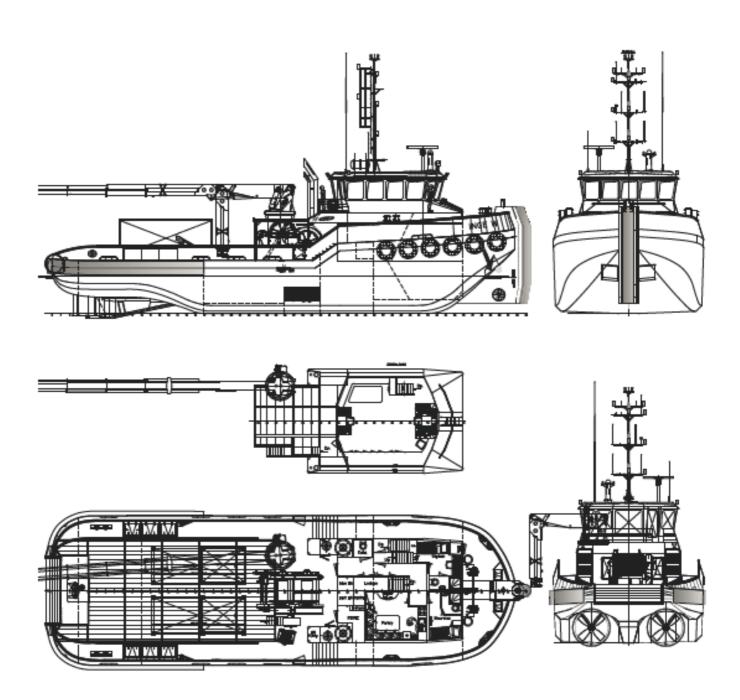

# TSM KERMOR

# **DIMENSIONS**

**Lenght OA** 32,20 m **Breadth MLD** 10.00 m Max draft 2,7 m **Gross tonnage** 327 UMS 98 Tons **Net tonnage** Steel hull **Material** Year of built 2015 Flag French **Brest Homeport** 

#### **PERFORMANCES**

Speed 10 knots
Bollard Pull 53 tons

#### **PROPULSION**

Main Engines2 Caterpillar 3512 HDTotal Power2850 kW @1600 RPMPropellers2200mm in nozzle

#### **DECK EQUIPMENT**

Winch 1: Anchor Handling Drum

Holding force: 125 tons

Pulling force: 100 tons at 1st layer Speed: 5m/min to 10m/min on 1st

laye

Winch 1: Towing Drum

Holding force: 125 tons

Pulling force: 64 tons at 1st layer Hauling speed: 10m/min 27m/min

Winch 2: Tugger
Pulling force: 15 tons
Cable length: 50m

**Deck crane** 

Heila HLRM 200/20-4SL

16,7 tons @ 9,8m / 6,6 tons @20m

Winch 9 tons - 45m

**Towing hook** 

Mampaey 55tons SWL Disc

**Towing Pins & Chain stopper** 