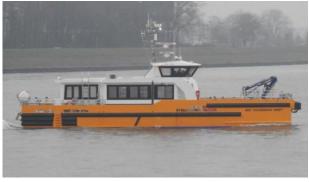

## TSM Windcat 49 — Twin Screw Catamaran Windfarm Utility Vessel

Type: MK 3.5
Official number 937014
MMSI number 228414800
Call sign FMQM
Port of registry Rouen

Class Bureau Veritas, I ★ HULL ■ MACH High Speed Craft Wind farms service ship —

Dimensions 23.94m Length overall x 6.94 m Beam x 2.20 m Draught x 12.45 m Air Draught

Tonnage 98 GT

**Speed** Max 31 knots, cruising 27 knots

Engines MAN D2862LE428, 749 kW each, with Servogear Ecoflow gearbox HD 220 Ratio 2.952:1