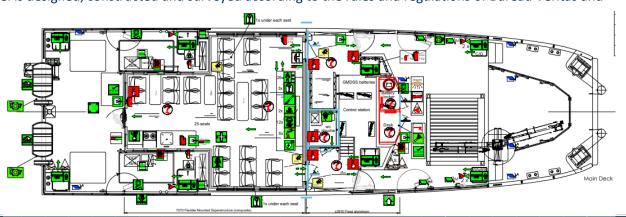

Radars 2x JRC NKE-2103HS
Plotter ECDIS (2x TRANSAS 4000)

**Accommodation** For 25 plus three crew. Seating arranged in large lounge area, 25 salon seats giving good

outside views, computer points in tables, cooking facilities with a coffee machine, flat

screen television, Play Station 4, shower and toilet provided

Windgrip system Two deck mounted 4.5 tonnes winches with guide rollers and associated hydraulic

system, two winch strops with associated rope tails and underdeck welded pad eye

attachment points

**Deck Cargo** 10,000Kg at strengthened deck only at acceptable sea states and reduced speed

**Storage Area** Ample store area's above requirements heated drying area for overalls **Fixed Pressure Washer** Hydraulic driven Pressure Washing system with built in sea suction