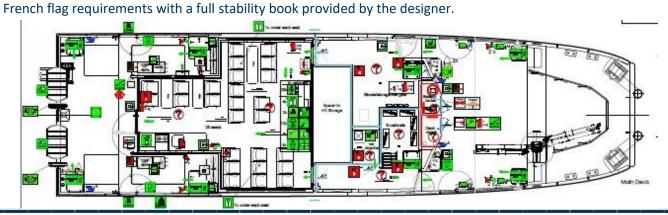

## **TSM WINDCAT 53**

Phone number: 0033 6 8268 4050 Email: tsmwindcat53@windcatworkboats.com

| TSM Windcat 53 — Twin Screw Catamaran Windfarm Utility Vessel                                               |                                                                                                                                                                                    |                                                     |
|-------------------------------------------------------------------------------------------------------------|------------------------------------------------------------------------------------------------------------------------------------------------------------------------------------|-----------------------------------------------------|
| Туре:                                                                                                       | MK 3.5 – H2 ready                                                                                                                                                                  |                                                     |
| Official number                                                                                             | 938014                                                                                                                                                                             |                                                     |
| MMSI number                                                                                                 | 228430600                                                                                                                                                                          |                                                     |
| Call sign                                                                                                   | FMTH                                                                                                                                                                               |                                                     |
| Port of registry                                                                                            | Rouen                                                                                                                                                                              |                                                     |
| Class                                                                                                       | Bureau Veritas, I 🕂 HULL 🛛 🛛 MACH High Speed Craft Wind farms service ship –                                                                                                       |                                                     |
|                                                                                                             | SO sea area 3                                                                                                                                                                      |                                                     |
| Building year/yard                                                                                          | 01/2022 at De Laverne P, SAS Route de lucon, Avrille, France and                                                                                                                   |                                                     |
|                                                                                                             | Shipyard Neptune                                                                                                                                                                   | Construction B.V., Hardinxveld, The Netherlands     |
| Life saving equipment                                                                                       | Lifejackets                                                                                                                                                                        | 29+3 permanent buoyancy                             |
|                                                                                                             | Life raft capacity                                                                                                                                                                 |                                                     |
|                                                                                                             | Lifebuoys                                                                                                                                                                          | 6, 2 with Smoke and Lights and 4 with Line          |
|                                                                                                             | Defibrillator                                                                                                                                                                      | Defibtech DDU-100                                   |
| Type of medical kit                                                                                         | Category C, First a                                                                                                                                                                |                                                     |
| Firefighting equipment Engine rooms fire suppression system; Extinguishers: 14: 7 Dry powder, 2 Foam, 5 CO2 |                                                                                                                                                                                    |                                                     |
| Dimensions                                                                                                  | 25.50m Length overall x 6.94 m Beam x 2.20 m Draught x 12.45 m Air Draught                                                                                                         |                                                     |
| Tonnage                                                                                                     | 112 GT                                                                                                                                                                             |                                                     |
| Speed                                                                                                       | Max 31 knots, cruising 27 knots                                                                                                                                                    |                                                     |
| Engines                                                                                                     | MAN D2862LE428, 749 kW each, with Servogear Ecoflow gearbox HD 220 Ratio 2.952:1                                                                                                   |                                                     |
| Propulsi <b>on</b>                                                                                          | Variable pitch propeller                                                                                                                                                           |                                                     |
| Bollard Push                                                                                                | 13 tons                                                                                                                                                                            |                                                     |
| Misc. Equipment                                                                                             |                                                                                                                                                                                    | ter winch and Insulation acc to MED, Bureau Veritas |
| Electronics                                                                                                 | Radios                                                                                                                                                                             | 2x Sailor 6222 VHF DSC, 1x JRC NCM-2150             |
|                                                                                                             | Radars<br>Plotter                                                                                                                                                                  | 2x JRC NKE-2103HS                                   |
| Accommodation                                                                                               |                                                                                                                                                                                    | ECDIS (2x TRANSAS 4000)                             |
| Accommodation                                                                                               | For 25 plus three crew. Seating arranged in large lounge area, 25 salon seats giving good outside views, computer points in tables, cooking facilities with a coffee machine, flat |                                                     |
|                                                                                                             |                                                                                                                                                                                    | Play Station 4, shower and toilet provided          |
| Windgrip system                                                                                             | Two deck mounted 4.5 tonnes winches with guide rollers and associated hydraulic                                                                                                    |                                                     |
| windgrip system                                                                                             | system, two winch strops with associated rope tails and underdeck welded pad eye                                                                                                   |                                                     |
|                                                                                                             | attachment points                                                                                                                                                                  |                                                     |
| Deck Cargo                                                                                                  | 10,000Kg at strengthened deck only at acceptable sea states and reduced speed                                                                                                      |                                                     |
| Storage Area                                                                                                | Ample store area's above requirements heated drying area for overalls                                                                                                              |                                                     |
| <b>Fixed Pressure Washer</b> Hydraulic driven Pressure Washing system with built in sea suction             |                                                                                                                                                                                    |                                                     |
| Vessel is designed, constructed and surveyed according to the rules and regulations of Bureau Veritas and   |                                                                                                                                                                                    |                                                     |
| French flag requirements with a full stability book provided by the designer.                               |                                                                                                                                                                                    |                                                     |