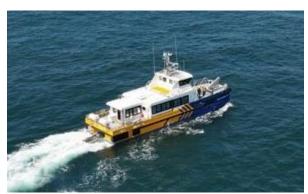

## **TSM WINDCAT 53**

Phone number: 0033 6 8268 4050 Email: tsmwindcat53@windcatworkboats.com

| TSM Windcat 53 — Twin Screw Catamaran Windfarm Utility Vessel                                               |                                                                                                                                                                                    |                                                     |
|-------------------------------------------------------------------------------------------------------------|------------------------------------------------------------------------------------------------------------------------------------------------------------------------------------|-----------------------------------------------------|
| Туре:                                                                                                       | MK 3.5 – H2 ready                                                                                                                                                                  |                                                     |
| Official number                                                                                             | 938014                                                                                                                                                                             |                                                     |
| MMSI number                                                                                                 | 228430600                                                                                                                                                                          |                                                     |
| Call sign                                                                                                   | FMTH                                                                                                                                                                               |                                                     |
| Port of registry                                                                                            | Rouen                                                                                                                                                                              |                                                     |
| Class                                                                                                       | Bureau Veritas, I 🕂 HULL 🛛 🛛 MACH High Speed Craft Wind farms service ship –                                                                                                       |                                                     |
|                                                                                                             | SO sea area 3                                                                                                                                                                      |                                                     |
| Building year/yard                                                                                          | 01/2022 at De Laverne P, SAS Route de lucon, Avrille, France and                                                                                                                   |                                                     |
|                                                                                                             | Shipyard Neptune                                                                                                                                                                   | Construction B.V., Hardinxveld, The Netherlands     |
| Life saving equipment                                                                                       | Lifejackets                                                                                                                                                                        | 29+3 permanent buoyancy                             |
|                                                                                                             | Life raft capacity                                                                                                                                                                 |                                                     |
|                                                                                                             | Lifebuoys                                                                                                                                                                          | 6, 2 with Smoke and Lights and 4 with Line          |
|                                                                                                             | Defibrillator                                                                                                                                                                      | Defibtech DDU-100                                   |
| Type of medical kit                                                                                         | Category C, First a                                                                                                                                                                |                                                     |
| Firefighting equipment Engine rooms fire suppression system; Extinguishers: 14: 7 Dry powder, 2 Foam, 5 CO2 |                                                                                                                                                                                    |                                                     |
| Dimensions                                                                                                  | 25.50m Length overall x 6.94 m Beam x 2.20 m Draught x 12.45 m Air Draught                                                                                                         |                                                     |
| Tonnage                                                                                                     | 112 GT                                                                                                                                                                             |                                                     |
| Speed                                                                                                       | Max 31 knots, cruising 27 knots                                                                                                                                                    |                                                     |
| Engines                                                                                                     | MAN D2862LE428, 749 kW each, with Servogear Ecoflow gearbox HD 220 Ratio 2.952:1                                                                                                   |                                                     |
| Propulsi <b>on</b>                                                                                          | Variable pitch propeller                                                                                                                                                           |                                                     |
| Bollard Push                                                                                                | 13 tons                                                                                                                                                                            |                                                     |
| Misc. Equipment                                                                                             |                                                                                                                                                                                    | ter winch and Insulation acc to MED, Bureau Veritas |
| Electronics                                                                                                 | Radios                                                                                                                                                                             | 2x Sailor 6222 VHF DSC, 1x JRC NCM-2150             |
|                                                                                                             | Radars<br>Plotter                                                                                                                                                                  | 2x JRC NKE-2103HS                                   |
| Accommodation                                                                                               |                                                                                                                                                                                    | ECDIS (2x TRANSAS 4000)                             |
| Accommodation                                                                                               | For 25 plus three crew. Seating arranged in large lounge area, 25 salon seats giving good outside views, computer points in tables, cooking facilities with a coffee machine, flat |                                                     |
|                                                                                                             |                                                                                                                                                                                    | Play Station 4, shower and toilet provided          |
| Windgrip system                                                                                             | Two deck mounted 4.5 tonnes winches with guide rollers and associated hydraulic                                                                                                    |                                                     |
| windgrip system                                                                                             | system, two winch strops with associated rope tails and underdeck welded pad eye                                                                                                   |                                                     |
|                                                                                                             | attachment points                                                                                                                                                                  |                                                     |
| Deck Cargo                                                                                                  | 10,000Kg at strengthened deck only at acceptable sea states and reduced speed                                                                                                      |                                                     |
| Storage Area                                                                                                | Ample store area's above requirements heated drying area for overalls                                                                                                              |                                                     |
| <b>Fixed Pressure Washer</b> Hydraulic driven Pressure Washing system with built in sea suction             |                                                                                                                                                                                    |                                                     |
| Vessel is designed, constructed and surveyed according to the rules and regulations of Bureau Veritas and   |                                                                                                                                                                                    |                                                     |
| French flag requirements with a full stability book provided by the designer.                               |                                                                                                                                                                                    |                                                     |